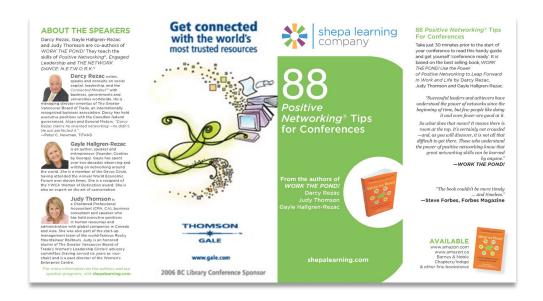

### **BRANDING FRONT AND BACK COVER** 88 POSITIVE NETWORKING® TIPS FOR CONFERENCES

Back Flap **Branded Back Cover** Front Cover Front Flap (Branding option)

### PRODUCTION DETAILS FOR QUICK GUIDES

- Dimensions: 4" x 8.25", with 3.5" front and back flaps.
- 40 pages inside (black & white).
- Full-color branded back cover and front cover bottom 1-inch box.
- Shepa Learning Company will coordinate the production.
- All artwork for the covers will be designed and supplied by the Customer (or its graphic design firm) in final form in high resolution PDF version.
- Customer logos to be provided in .ai, .eps, or .pdf. format.
- A PDF of the final cover will be emailed to the Customer for approval prior to printing.
- There is an approximate one-week turnaround time from the date of cover artwork approval.