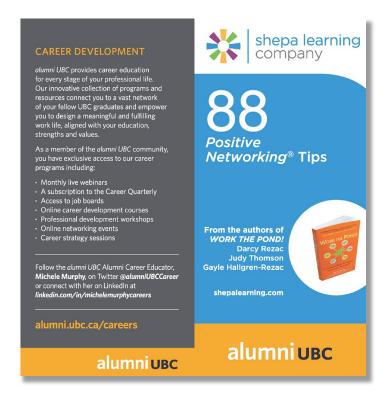

## BRANDING FRONT AND BACK COVER 88 POSITIVE NETWORKING® TIPS

Back Flap Branded Back Cover Branded Front Cover Front Flap

### PRODUCTION DETAILS FOR QUICK GUIDES

- Dimensions: 4" x 8.25", with 3.5" front and back flaps.
- 40 pages inside (black & white).
- Full-color branded back cover and front cover bottom 1-inch box.
- Shepa Learning Company will coordinate the production.
- All artwork for the covers will be designed and supplied by the Customer (or its graphic design firm) in final form in high resolution PDF version.
- Customer logos to be provided in .ai, .eps, or .pdf. format.
- A PDF of the final cover will be emailed to the Customer for approval prior to printing.
- There is an approximate one-week turnaround time from the date of cover artwork approval.

## 88 POSITIVE NETWORKING® TIPS QUICK GUIDES MORE EXAMPLES OF CLIENT BRANDED FRONT AND BACK COVERS