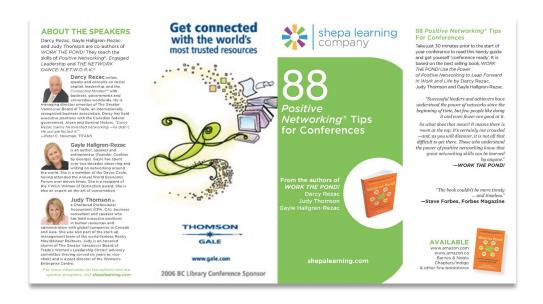

### **BRANDING FRONT AND BACK COVER** 88 POSITIVE NETWORKING® TIPS FOR CONFERENCES

Back Flap **Branded Back Cover** Front Cover Front Flap (Branding option)

### PRODUCTION DETAILS FOR QUICK GUIDES

- Dimensions: 4" x 8.25", with 3.5" front and back flaps.
- 40 pages inside (black & white).
- Full-color branded back cover and front cover bottom 1-inch box.
- Shepa Learning Company will coordinate the production.
- All artwork for the covers will be designed and supplied by the Customer (or its graphic design firm) in final form in high resolution PDF version.
- Customer logos to be provided in .ai, .eps, or .pdf. format.
- A PDF of the final cover will be emailed to the Customer for approval prior to printing.
- There is an approximate one-week turnaround time from the date of cover artwork approval.